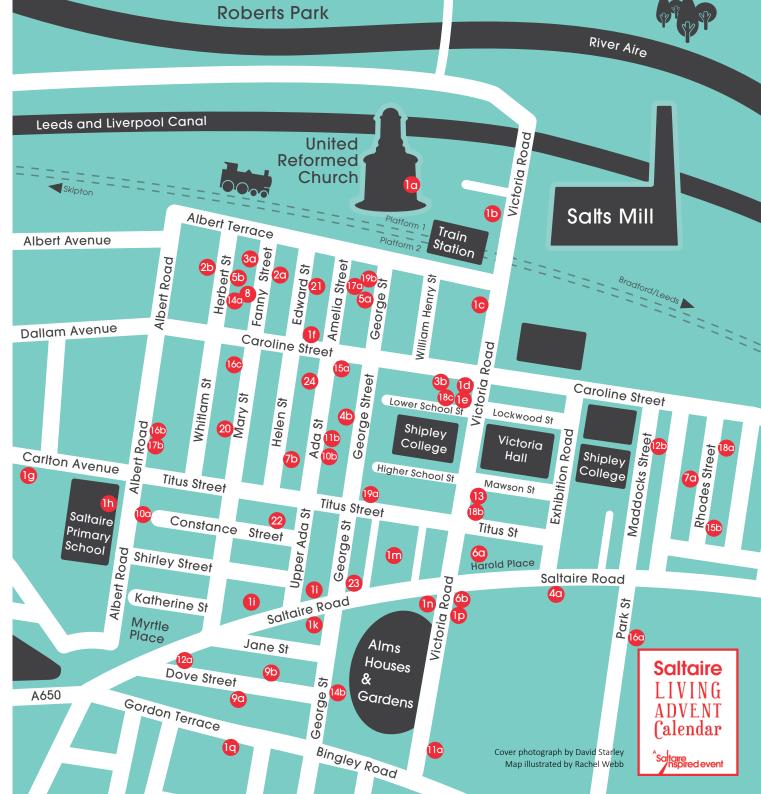

## When and where to find us...

Windows from around the village will be illuminated with festive scenes. New scenes will be 'opened' each evening (4pm to 10.30pm) from the 1st to the 24th December the numbers in the red circles are dates in December. All 56 windows will then remain lit until 1st January.

| Saltaire United Reformed Chi |
|------------------------------|
|------------------------------|

1b Mill Building - Shipley College

1c 2 Victoria Rd - RADSTUDIO!

13a Victoria Rd - Mr Whetstone

le 14 Victoria Rd - Saltaire Bridal

If Telephone Box - Wash House Gdns

Hirst Wood Nursery School

1h Saltaire Primary School

1 Daisy Place - Martin & Co

101 Saltaire Rd - The Little Craft House

1k 5 Fern Place - The Gents Hair Company

Methodist Church - Saltaire Art Group

24 Victoria Rd - Saltaire Village Society

10 66 Victoria Rd (Flat 3) - Veg on the Edge

19 40 Bingley Rd - Edward St Bakery

2a 8 Fanny St

2b 21 Herbert St

3a 16 Fanny St

3b 39 Caroline St

4a 1 Salts Mews

4b 55 George St

5a 42 George St

5b 7 Herbert St

6a 6 Harold Place

6b 66 Victoria Rd (Flat 8)

7a 22 Rhodes St

7b 27 Helen St

8 24 Fanny St

9a 31 Dove St

9b 6 Dove St

19 Albert Rd

🔟 27 Ada St

52 Victoria Rd

🔟 30 Ada St

20 Dove St

25 33 Maddocks St

13 74 Victoria Rd

4 Herbert St

4b 6 George St

50 44 Ada St

5 Rhodes St

#### 16a 9 Park St

33 Albert Rd

16c 3 Mary St

170 8 Amelia St

17b 31 Albert Rd

8a 37 Rhodes St

18b 73 Victoria Rd

18c 2 Lower School St

19 Titus St

19b 38 George St

20 16 Mary St by Rydals Museum

21 9 Edward St

22 4 Constance St

23 19 George St

24 5 Ada St

**Support Saltaire Inspired** 