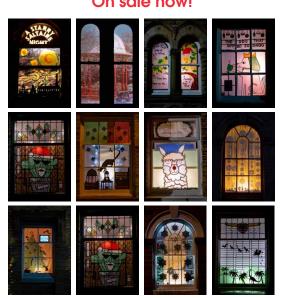

### 1 Dec 2022 - 1 Jan 2023

The Saltaire Living Advent Calendar has been a feature of our village since 2006. This year 15 houses, businesses and community buildings will be illuminated from 1st December (4pm - 10.30pm), so it is well worth a walk around the windows from the very beginning. From then on, new windows will be 'opened' each evening until 24th December, and all 56 remain lit until 1st January.

Join us strolling around the streets of Saltaire and enjoy each window as it opens. As always, each window will be shared on our social media accounts with snippets of information about the design and designers, and photographs will also be added to the interactive map at saltaireinspired.org.uk.

## When and where to find us...

Windows from around the village will be illuminated with festive scenes. New scenes will be 'opened' each evening (4pm to 10.30pm) from the 1st to the 24th December the numbers in the red circles are dates in December. All 56 windows will then remain lit until 1st January.