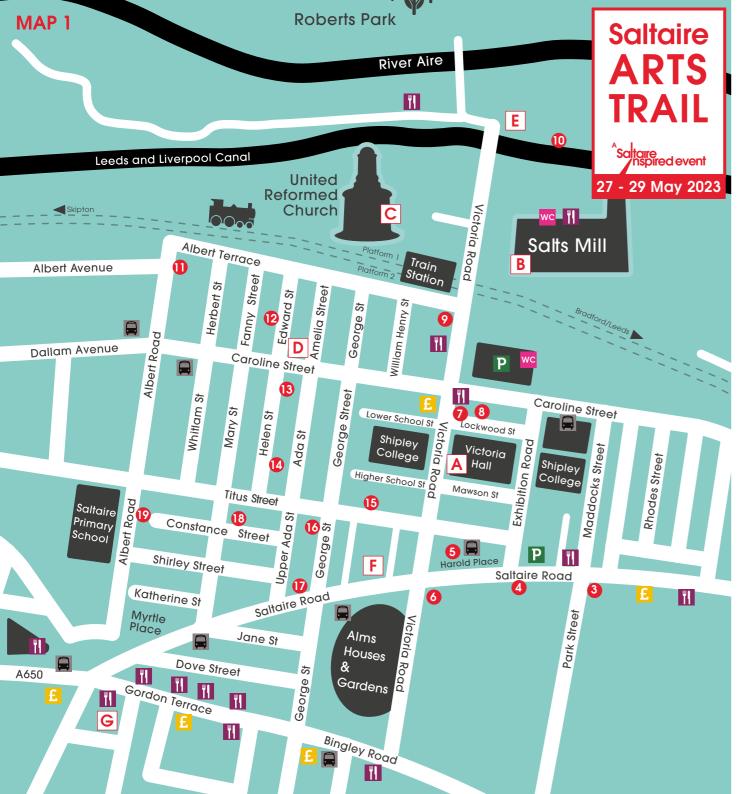

- Unit 4, Windsor Court, BD18 3EU (MAP 2)
- 2 Wharf St. Studios, Block A Shipley Wharf, BD17 7DW (MAP 2)
- 3 Salts Works, 202 Saltaire Rd\*
- 1 Salts Mews\*
- 6 Harold Place
- 6 Flat 3, 66 Victoria Rd
- 76 Victoria Rd
- 8 7 Lockwood St
- Giddy Arts, 1 Victoria Rd

- boat), Leeds & Liverpool Canal\*
- 1 75 Albert Rd
- 25 Edward St (window)\*
- 13 42 Helen St
- 27 Helen St
- 16 Titus St
- 68 George St
- The Little Craft House, 101 Saltaire Rd
- 18 8 Constance St
- 21 Albert Rd
- 1 Hirst Mill, Hirst Mill Crescent (MAP 2) Sunday only
- \* Due to the nature of the buildings, we cannot guarantee that all locations are wheelchair

accessible, however the artworks at the locations marked can be viewed via level access.

## **Event & Exhibition Venues**

- A Victoria Hall\*
- B Salts Mill\*
- C United Reformed Church
- Wash House Gardens\*
- F New Mill NHS Car Park
- F Methodist Church\*
- G Cap & Collar
- H Dandelion Café, Holding Space Gallery, John St BD18 4HU\* (MAP 2)

## **Facilities**

- P Car Park
- wc Toilets
- Cafe/Bar/Restaurant
- Cash Point
- Bus Stop

Information correct at time of print. Please refer to our website for the most up to date information. Activities may be subject to change and may be affected by bad weather. Please take care when walking around the village as surfaces may be slippery when wet.

Village map illustrated by Rachel Webb.