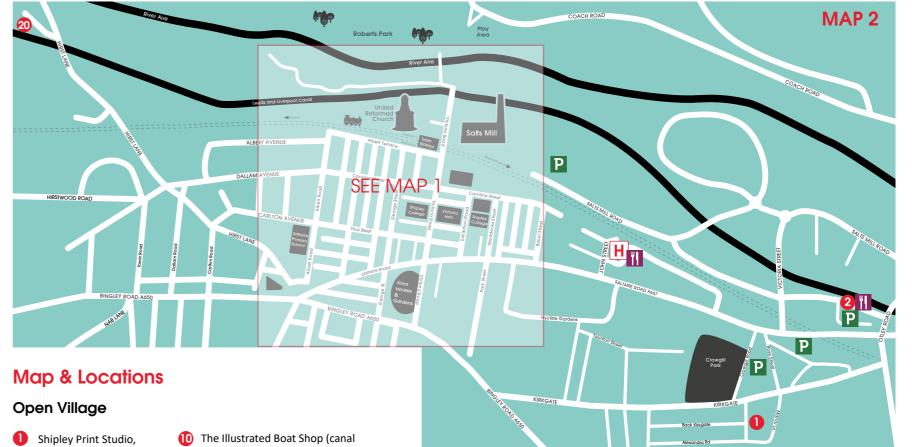

- Unit 4, Windsor Court, BD18 3EU (MAP 2)
- 2 Wharf St. Studios, Block A Shipley Wharf, BD17 7DW (MAP 2)
- 3 Salts Works, 202 Saltaire Rd\*
- 1 Salts Mews\*
- 6 Harold Place
- 6 Flat 3, 66 Victoria Rd
- 76 Victoria Rd
- 8 7 Lockwood St
- Giddy Arts, 1 Victoria Rd

- boat), Leeds & Liverpool Canal\*
- 1 75 Albert Rd
- 25 Edward St (window)\*
- 13 42 Helen St
- 27 Helen St
- 16 Titus St
- 68 George St
- The Little Craft House, 101 Saltaire Rd
- 18 8 Constance St
- 21 Albert Rd
- 1 Hirst Mill, Hirst Mill Crescent (MAP 2) Sunday only
- \* Due to the nature of the buildings, we cannot guarantee that all locations are wheelchair

accessible, however the artworks at the locations marked can be viewed via level access.